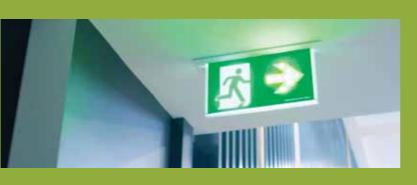

**Doubles** the awareness of exit signage

is **reduced** by 45%

**Research** has proven that over twice as many people (77%) will see Dynamic **GREEN Exit** signs...

The Enhanced EXIT signage 'Dynamic GREEN' by Clevertronics, applies a principle of activating bright, sequencing green LEDs to increase the visibility of Exit signs, activated during a power failure, or by a building's safety system or fire detection system.

Research has proven that over twice as many people (77%) will see Dynamic GREEN Exit signs, and therefore will be more likely to take the nearest exit during evacuations far more quickly than static Exit signs.

Dynamic GREEN Enhanced EXIT signs helps to keep building occupants safe.

clevertronics.co.nz