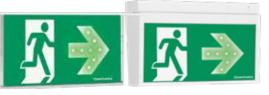

### Enhances a building occupants' ability to exit a building quickly and safely.

Exit signage locations and design as per BCA and AS2293 requirements Dynamic mode activates upon a power failure (emergency mode) V No additional "system" or interfacing required (although an option if required)

### Cleverfit Pro & Ultrablade Styles

- Anual test and Zoneworks XT HIVE compatible
- All directional and running man options available
- Weatherproof Enhanced Exit signage also available

Codemark certification provides BCA compliance for products and technologies that are not specifically covered by an existing Standard.