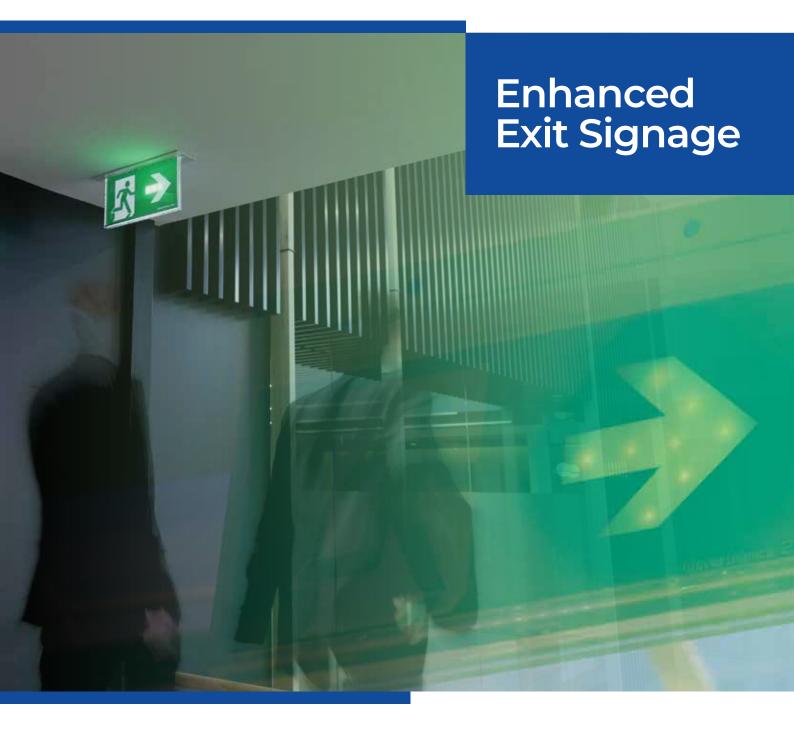

# Why use **Enhanced Exit** Signage?

**Doubles** the awareness of exit signage

is **reduced** by 45%

**Research** has proven that over twice as many people (77%) will see Dynamic **GREEN Exit** signs...

The Enhanced EXIT signage 'Dynamic GREEN' by Clevertronics, applies a principle of activating bright, sequencing green LEDs to increase the visibility of Exit signs, activated during a power failure, or by a building's safety system or fire detection system.

Research has proven that over twice as many people (77%) will see Dynamic GREEN Exit signs, and therefore will be more likely to take the nearest exit during evacuations far more quickly than static Exit signs.