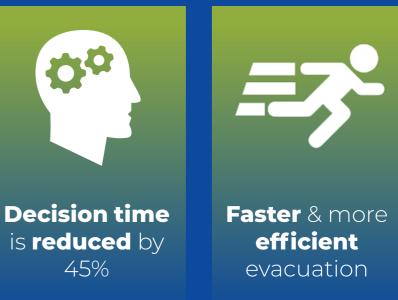

**Doubles** the awareness of exit signage

is **reduced** by 45%

**Research** has proven that over twice as many people (77%) will see Dynamic **GREEN Exit** signs...

The Enhanced EXIT signage 'Dynamic GREEN' by Clevertronics, applies a principle of activating bright, sequencing green LEDs to increase the visibility of Exit signs, activated during a power failure, or by a building's safety system or fire detection system.

Research has proven that over twice as many people (77%) will see Dynamic GREEN Exit signs, and therefore will be more likely to take the nearest exit during evacuations far more quickly than static Exit signs.